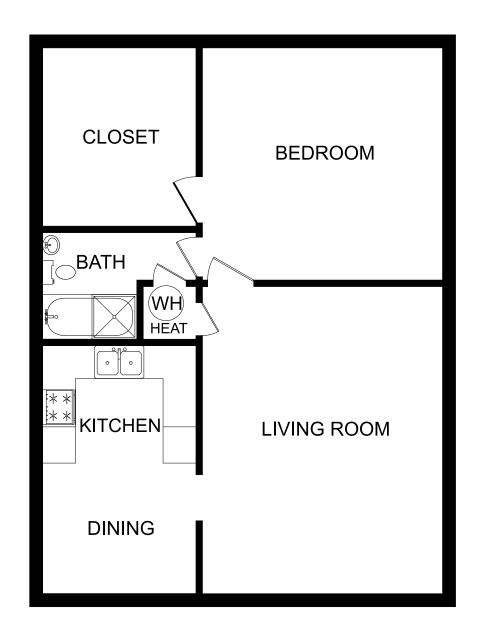

## Alton 1 bedroom/1 bath room Approximately 627 square feet

15491 Highway 39, North, De Kalb, MS 39328 (601) 743-2984 \* (601) 743-9202 fax www.devillems.com